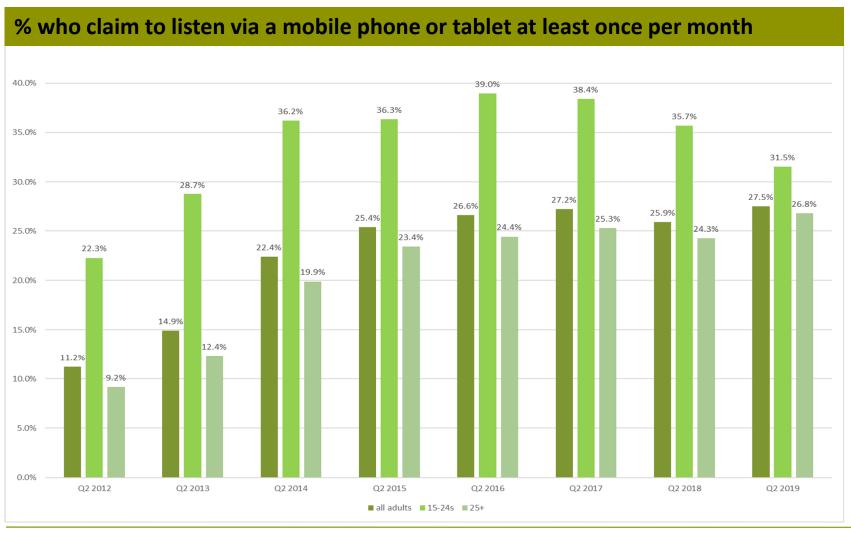

#### ALL RADIO LISTENING CHARTS

- 1. All Radio Listening including share via platform
- 2. All Digital Radio listening
- 3. BBC Radio / Commercial Radio weekly reach and share
- 4. BBC Radio / Commercial Radio platform share
- 5. DAB set ownership
- 6. Listening to radio via a mobile phone and/or tablet

Quarter 2, 2019 – August 1st 2019

Q2 2015

Q2 2016

Q2 2017

Q2 2018

Q2 2012

Q2 2013

Q2 2014

0.0%

Q2 2019