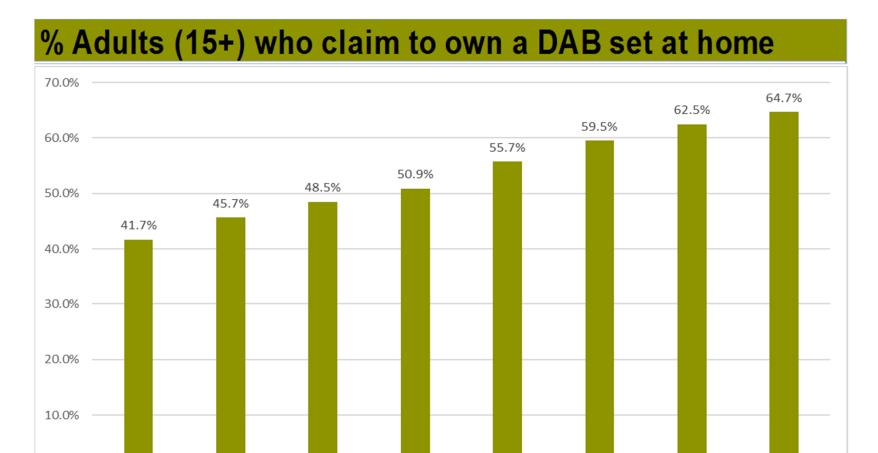

#### ALL RADIO LISTENING CHARTS

- 1. All Radio Listening including share via platform
- 2. All Digital Radio listening
- 3. BBC Radio / Commercial Radio weekly reach and share
- 4. BBC Radio / Commercial Radio platform share
- 5. DAB set ownership
- 6. Listening to radio via a mobile phone and/or tablet

Quarter 2, 2019 – August 1st 2019

Q2 2015

Q2 2016

Q2 2017

Q2 2018

Q2 2012

Q2 2013

Q2 2014

0.0%

Q2 2019